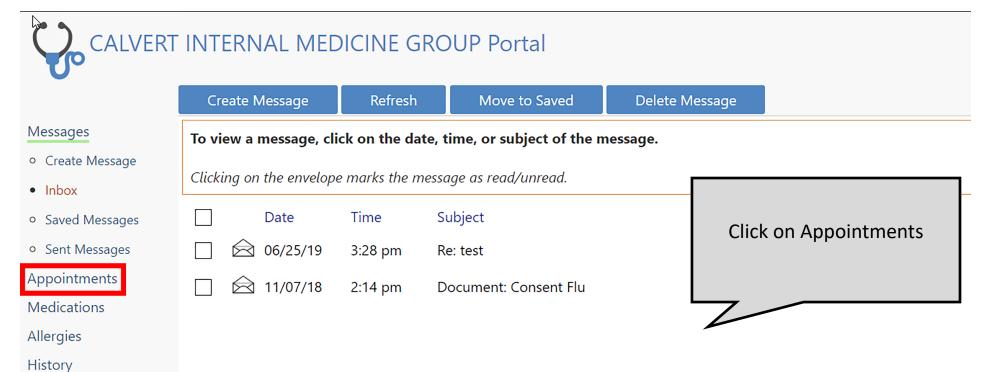

#### Messages

### **Appointments**

- My Appts
- Schedule Appt
- Request an Appt

Medications

Allergies

History

Chart

Account Info

Switch to Mobile mode