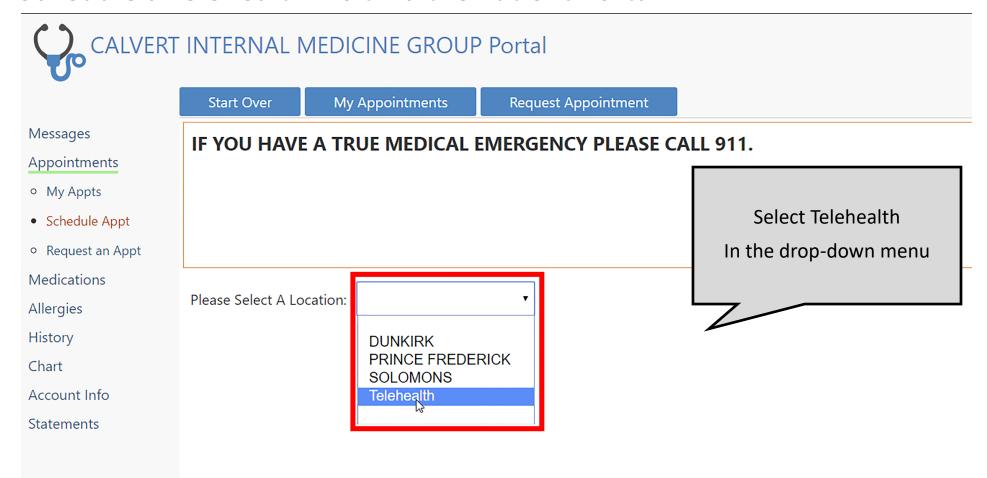

### **Appointments**

- My Appts
- Schedule Appt
- Request an Appt

Medications

Allergies

History

Chart

Account Info

Switch to Mobile mode

Statements

If you have any questions regarding an upcoming appointment, please send a non-urgent message to the office.

Your Telehealth appointment can be started by clicking the link titled "Click here to start video visit" next to your upcomir via. email or text.