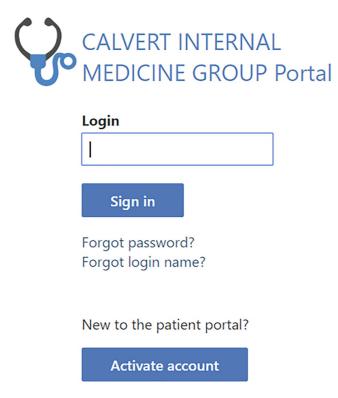

Log in to your Patient Portal

Switch to Mobile mode

Chart

Account Info

Statements